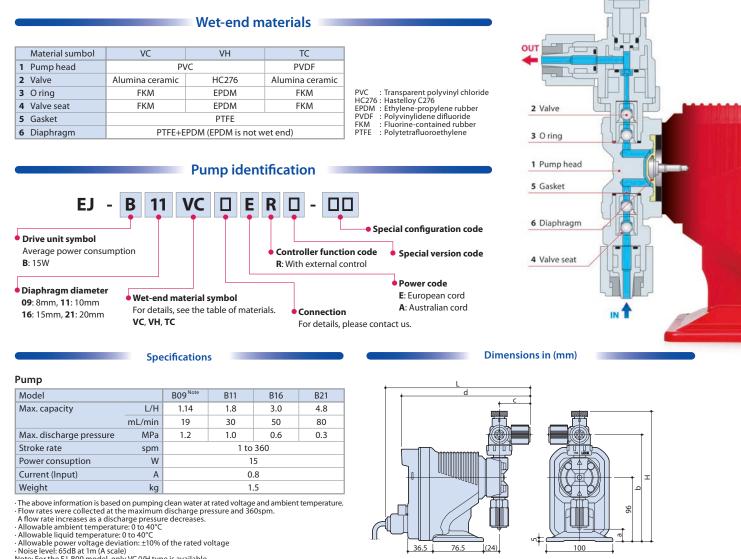

#### IWAKI ELECTROMAGNETIC METERING PUMPS EJ-R

Note: For the EJ-B09 model, only VC/VH type is available.

#### Controller

| Operation mode                  | Mode            | Manual                                                 |
|---------------------------------|-----------------|--------------------------------------------------------|
|                                 |                 | EXT                                                    |
|                                 | Mode selection  | Key operation                                          |
| Stroke rate                     | Setting range   | 1 to 360spm                                            |
|                                 | Spm programming | UP key                                                 |
| STOP function                   | Input signal    | No-voltage contact or open collector <sup>Note 1</sup> |
| EXT mode                        | Maximum spm     | 360spm                                                 |
|                                 | Pump behaviour  | 1 shots per signal <sup>Note 2</sup>                   |
|                                 | Input signal    | No-voltage contact or open collector <sup>Note 1</sup> |
| Monitors                        | LCD             | 7×3 LCD with three status codes                        |
|                                 | LED             | Green LED×1 (blinks at each shot)                      |
| Buffer                          |                 | Non-volatile memory                                    |
| Power voltage <sup>Note 3</sup> |                 | 100 to 240VAC 50/60Hz                                  |

Note 1: The maximum applied voltage from the EJ to an external contact is 15V at 3mA. When using a mechanical relay, the minimum application load should be 3mA or below. Note 2: When the external pulse signal is entered to run the pump over the max spm, the signal is cancelled. Note 3: Observe the allowable voltage range of 90 to 264VAC. Otherwise failure may result.