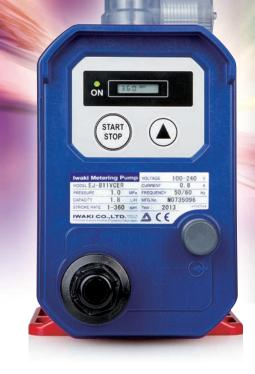

## **IP65** equivalent Protection

A robust housing protects the pump from normal wear. Mounting the Digital Display and Key Pad control within the drive housing creates a highly water resistant design. A clear cover further protects the pump from liquids.

#### Controller

| Operation mode                  | Mode            | Manual                                                 |
|---------------------------------|-----------------|--------------------------------------------------------|
|                                 |                 | EXT                                                    |
|                                 | Mode selection  | Key operation                                          |
| Stroke rate                     | Setting range   | 1 to 360spm                                            |
|                                 | Spm programming | UP key                                                 |
| STOP function                   | Input signal    | No-voltage contact or open collector <sup>Note 1</sup> |
| EXT mode                        | Maximum spm     | 360spm                                                 |
|                                 | Pump behaviour  | 1 shots per signal <sup>Note 2</sup>                   |
|                                 | Input signal    | No-voltage contact or open collector <sup>Note 1</sup> |
| Monitors                        | LCD             | 7×3 LCD with three status codes                        |
|                                 | LED             | Green LED×1 (blinks at each shot)                      |
| Buffer                          |                 | Non-volatile memory                                    |
| Power voltage <sup>Note 3</sup> |                 | 100 to 240VAC 50/60Hz                                  |