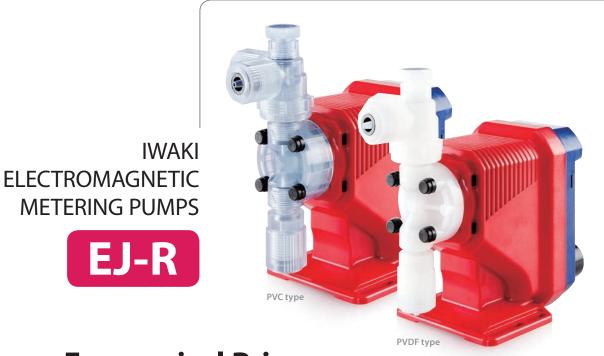

# **Global Pump, Economical Price**

The EJ Series provide precise chemical injection with an economical cost. Universal voltage capability enables operation from 100 - 240VAC in virtually all countries. The EJ Series are compact, simple to operate and have outputs to 4.8L/H and a maximum pressure of 1.2MPa.

#### IWAKI ELECTROMAGNETIC METERING PUMPS EJ-R

Note: For the EJ-B09 model, only VC/VH type is available.